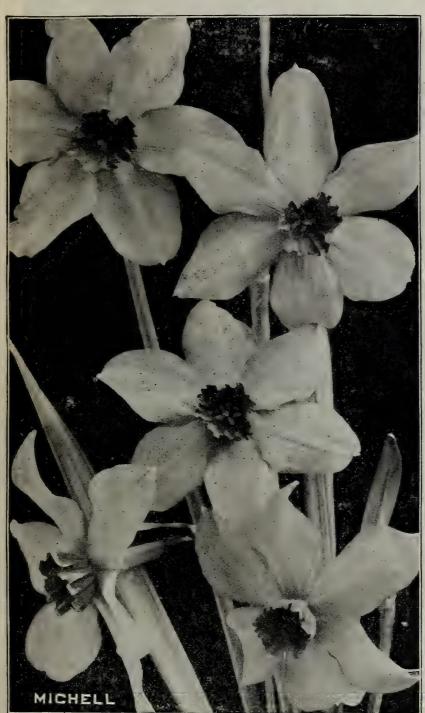

### Daffodils or Narcissus, Grape Hyacinths, Chionodoxa, Scilla, Ornithogalum

and others, when once planted, remain for years, and the clumps increase in size and vigor.

Under this heading are those suited to various conditions, and the price is within the reach of every one. It is advisable to add each year to plantings already established, to increase the collection and to replace any that may have naturally died out by reason of long establishment or otherwise. We can also suggest and supply other bulbs, roots or plants for this purpose.

### FOR PLANTING ON THE LAWN

| (Doing well in sun or shade) Per 100           | 1,000   |
|------------------------------------------------|---------|
| Crocus (Colchicum), Fall-blooming \$3 50       | \$32 50 |
| " Spring-blooming, Mixed Colors 40             | 3 75    |
| " Giant Yellow 1 35                            | 10 00   |
| " Mammoth Yellow 1 00                          | 8 00    |
| " Named Sorts, Separate. 80                    | 7 00    |
| Chionodoxa (Glory-of-the-Snow), Luciliae I oo  | 8 00    |
| " Sardensis 1 00                               | 8 00    |
| Feathered Hyacinths, Blue                      | 10 00   |
| Grape Hyacinths, Blue 60                       | 5 00    |
| " White 1 00                                   | 8 00    |
| Scilla Sibirica (Squills) 1 25                 | 10 00   |
| Snowdrop, Single Giant Elwesii                 | 6 50    |
| " Double                                       | 12 00   |
|                                                |         |
| FOR WOODLANDS                                  | •       |
|                                                |         |
| Eranthis hyemalis (Winter Aconite) 1 00        | 7 50    |
| Lily-of-the-Valley Clumps, doz. \$2.50 . 18 00 |         |
| Ornithogalum (Star of Bethlehem) 2 50          | 22 50   |
| Puschkinia Libanotica (Striped Squill) 1 50    | 12 00   |
| Scilla campanulata, Blue 1 00                  | 7 50    |
| " White 1 25                                   | 10 00   |
|                                                |         |

# FOR ORCHARDS, FIELDS, AND ALONG STREAMS

|                                              |    | er 100 | 1,000  |
|----------------------------------------------|----|--------|--------|
| Narcissus, Single Poeticus                   |    | \$0 75 | \$6 00 |
| " Single Leedsii, Mrs. Langtry.              |    | I 25   | 10 00  |
| "Single Cynosure                             |    | I 25   | 8 00   |
| " Single Trumpet Major, Dutch.               |    | I 50   | 12 00  |
| " Single Mixed                               |    | I 00   | 8 00   |
| " Double Mixed                               |    | I 00   | 8 50   |
| "Double Von Sion                             |    | I 75   | 16 00  |
| " Double Incomparable                        |    | I 50   | 12 00  |
| Darwin Tulips. Sure bloomers                 |    | I 50   | 12 00  |
| Single Late Tulips, Mixed                    |    | I 50   | 12 00  |
| Crocus in Variety. See opposite column at to | p. |        |        |